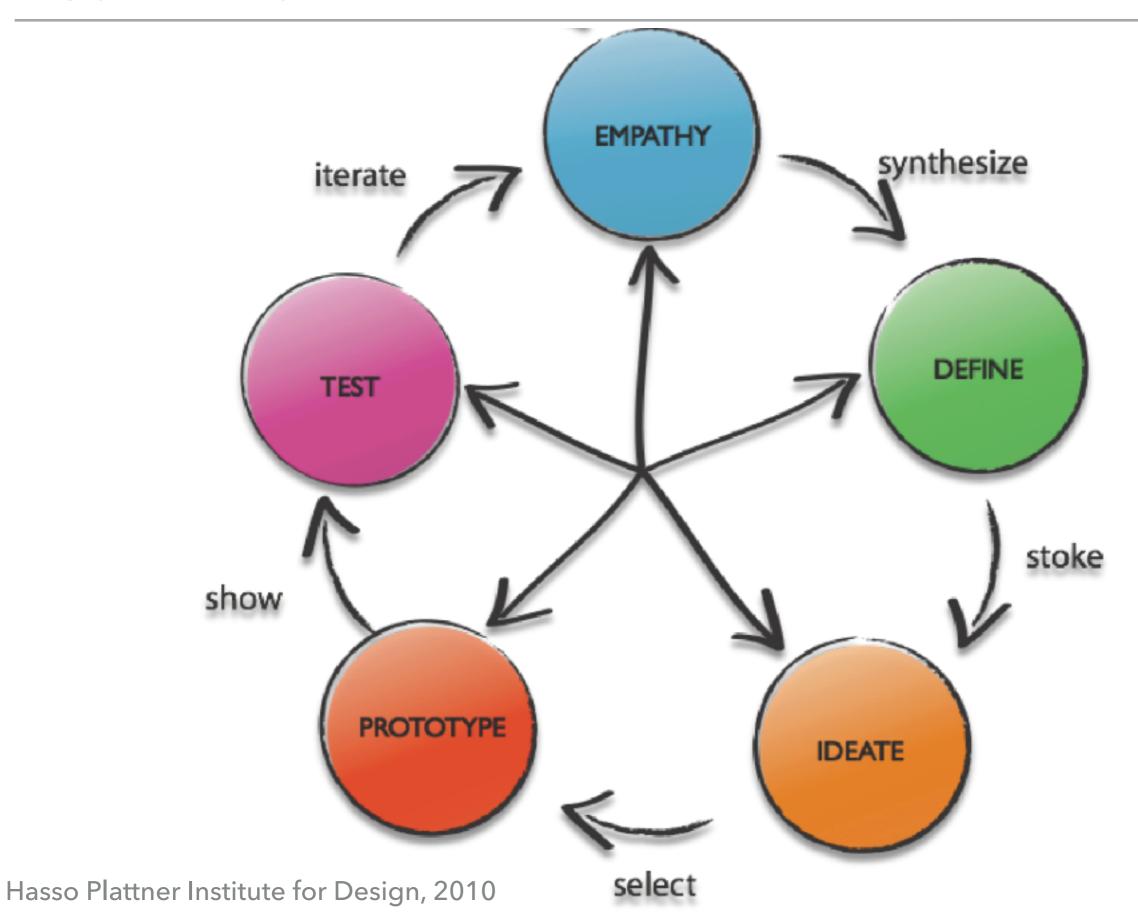

# A DELIBERATE AND THOUGHTFUL SOLUTION-SEEKING APPROACH FOR ADDRESSING COMPLEX (WICKED) PROBLEMS.

(BROWN, 2008)

#### HOW DOES QUALITY IMPROVEMENT STACK UP AS A WICKED PROBLEM?

- trying out a solution helps you better understand the problem.
- it has solutions that are neither right nor wrong.
- it's non-linear
- the challenges and solutions interconnected.
- the whole thing is just darned complex.

# "STUDYING PEOPLE TO IDENTIFY THEIR UNMET NEEDS."

Patnaik & Becker, 1999, p. 38

### BUCKETING INTERESTING OBSERVATIONS INTO A RECOGNIZABLE CHARACTER

### CHARACTER COMPOSITES