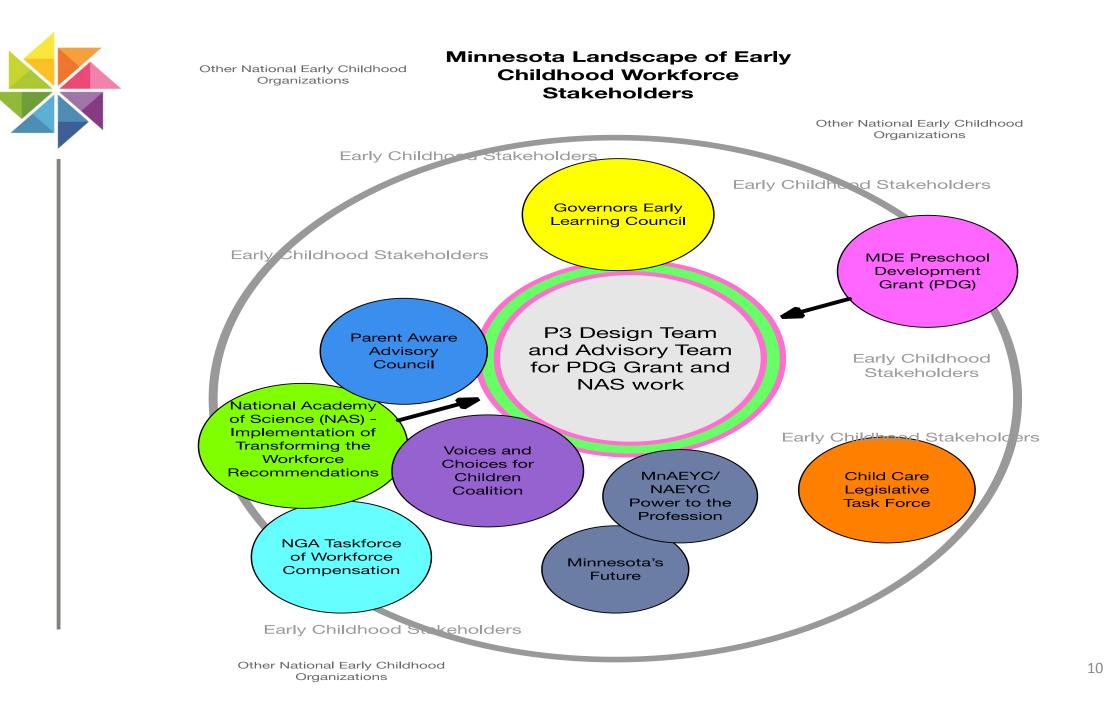

Childhood Providers





#### Costs & Outcomes

- Early childhood care is also expensive -MN ranks between the 6 or the 8<sup>th</sup> most expensive state for child care
  - 6<sup>th</sup> = infants
  - 8<sup>th</sup> = 4 year olds
- Only 50% of MN children are showing up for Kindergarten ready – WE THINK!



### P3 Design Team – Year Two



2017

PreK-3 Design Team Report

Moving to Mixed Delivery, Voluntary Preschool for Four Year Olds: An Approach for Minnesota

> READ THE REPORT







## Bachelor's Degrees?

"Minnesota should support early childhood educators in accessing pathways to higher education and credentials, including a content-specific BA degree, but should not require a BA at this time."



## B8 Workforce with National Academies





#### MN Early Childhood Ecosystem







# Minnesota's Focus Areas HA



#### **Priority Area One:**



#### Develop and Enhance Minnesota's Institutes of Early Childhood Higher Education



#### **Priority Area Two**



Comprehensive pathways to higher education and credentials, including a Bachelor's degree



#### **Priority Area Three**



Quality field placements, including student teaching and induction supports



#### **Priority Area Four:**



develop

The Minnesota Quality Improvement & Registry Tool

Collect and use early childhood workforce data to inform stakeholders and policy decisions









Contact:

Christa Anders at <u>christa@advance-consulting.com</u> Erin Imon Gavin at <u>egavin@mcknight.org</u>